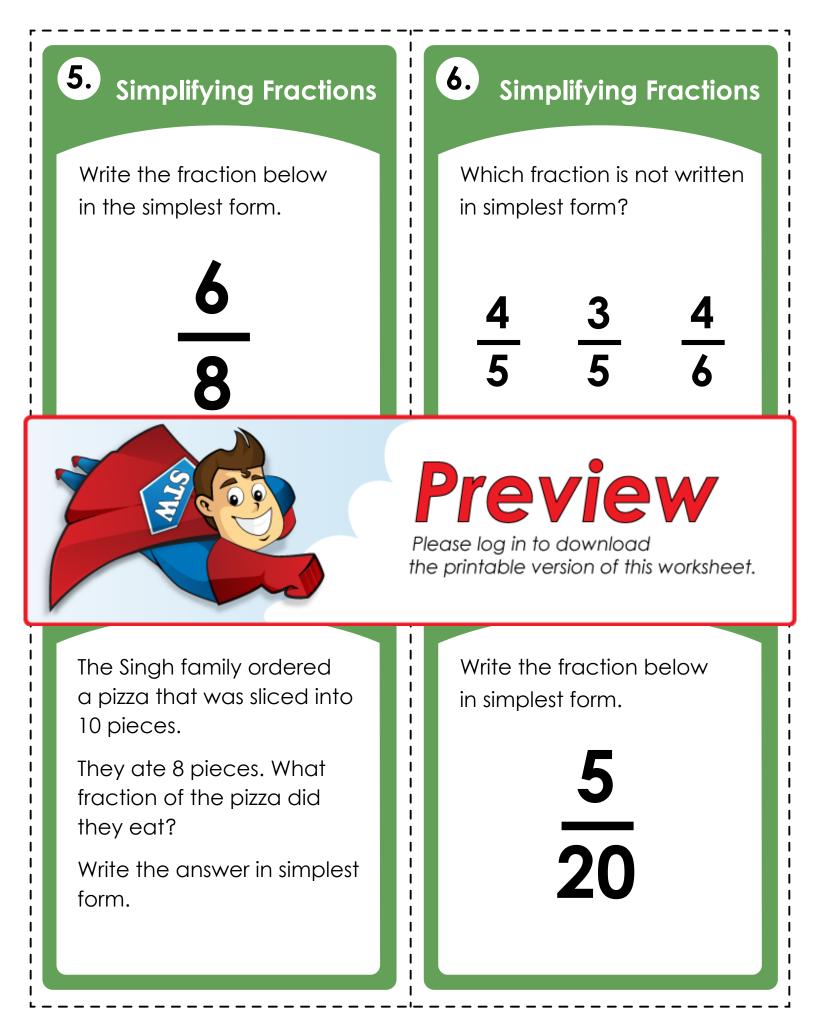

## Task Cards: Simplifying Fractions

Preview

the printable version of this worksheet.

Please log in to download

This file contains 30 task cards.

There are countless ways to use task cards in your classroom. Here are a few ideas: