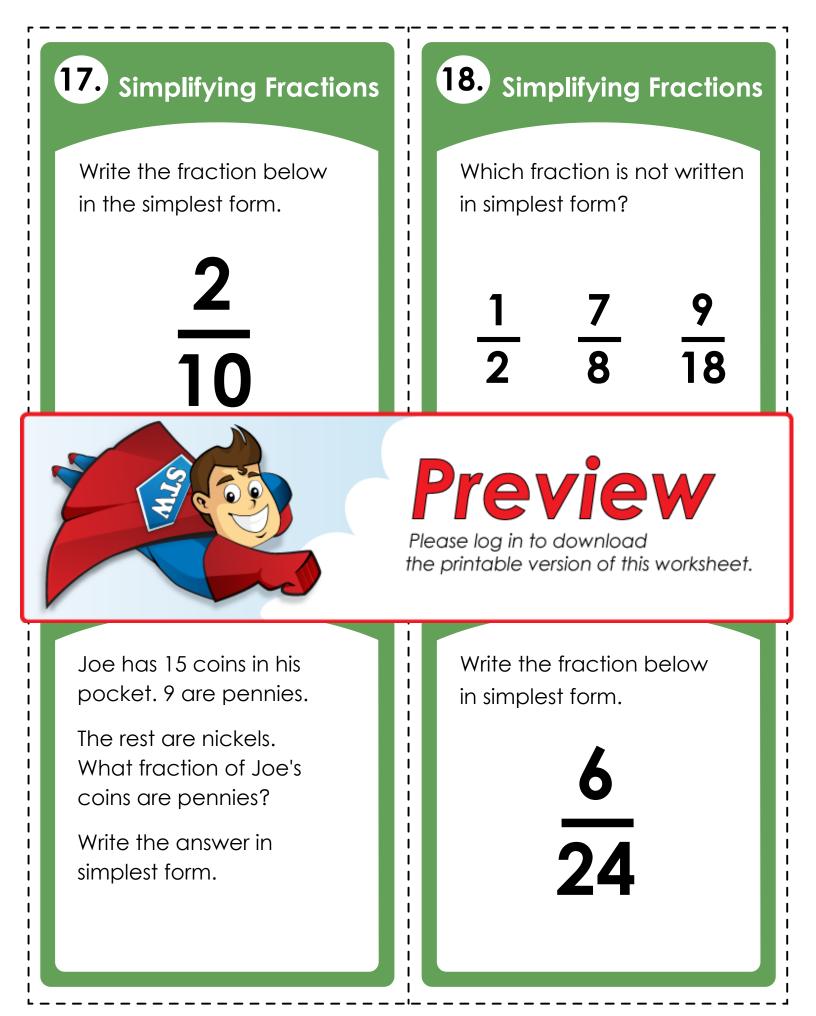

## Task Cards: Simplifying Fractions

Preview

the printable version of this worksheet.

Please log in to download

This file contains 30 task cards.

There are countless ways to use task cards in your classroom. Here are a few ideas: