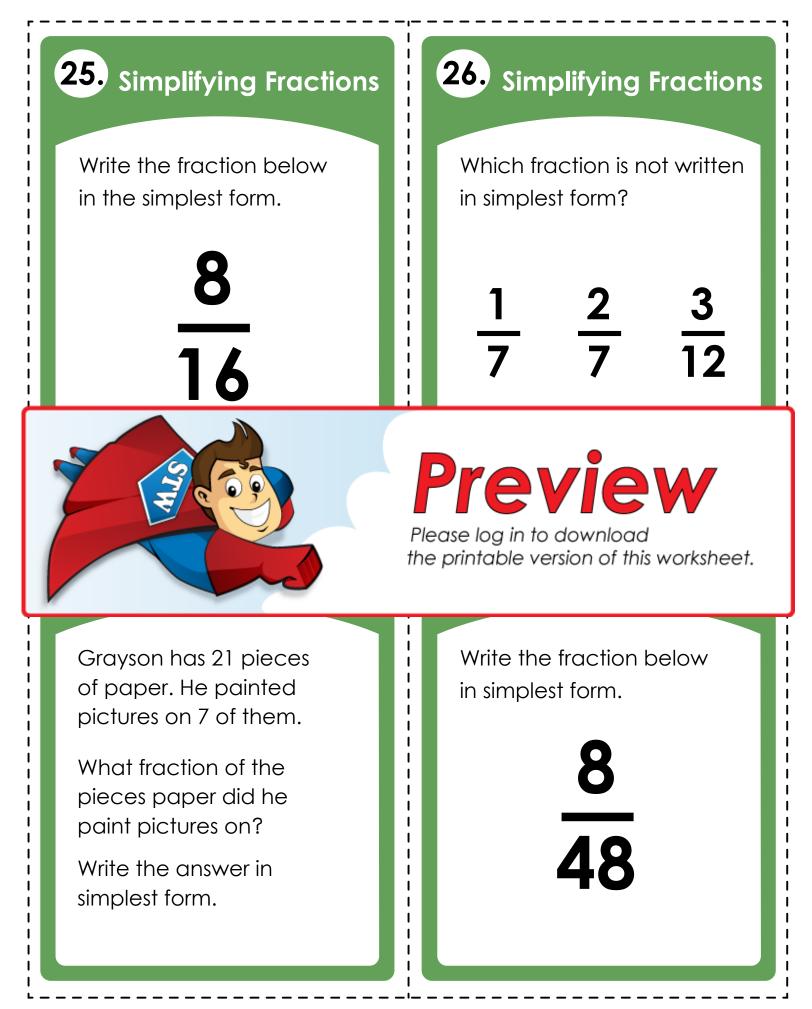

## Task Cards: Simplifying Fractions

| 1.                                                                    | 2.          | 3.  | 4.          | 5.  |  |  |  |
|-----------------------------------------------------------------------|-------------|-----|-------------|-----|--|--|--|
| Please log in to download<br>the printable version of this worksheet. |             |     |             |     |  |  |  |
|                                                                       |             |     |             |     |  |  |  |
| 20.                                                                   | <b>∠1</b> . | 20. | <b>∠</b> 1. | 50. |  |  |  |