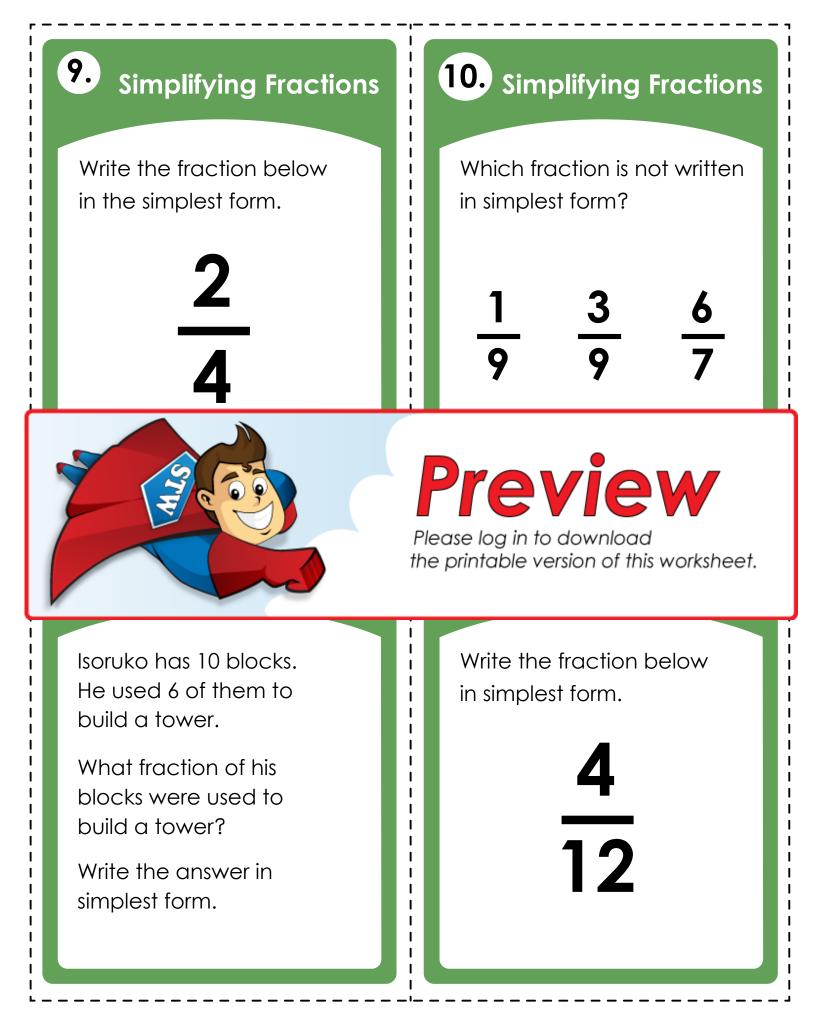

## Task Cards: Simplifying Fractions

Preview

the printable version of this worksheet.

Please log in to download

This file contains 30 task cards.

There are countless ways to use task cards in your classroom. Here are a few ideas: