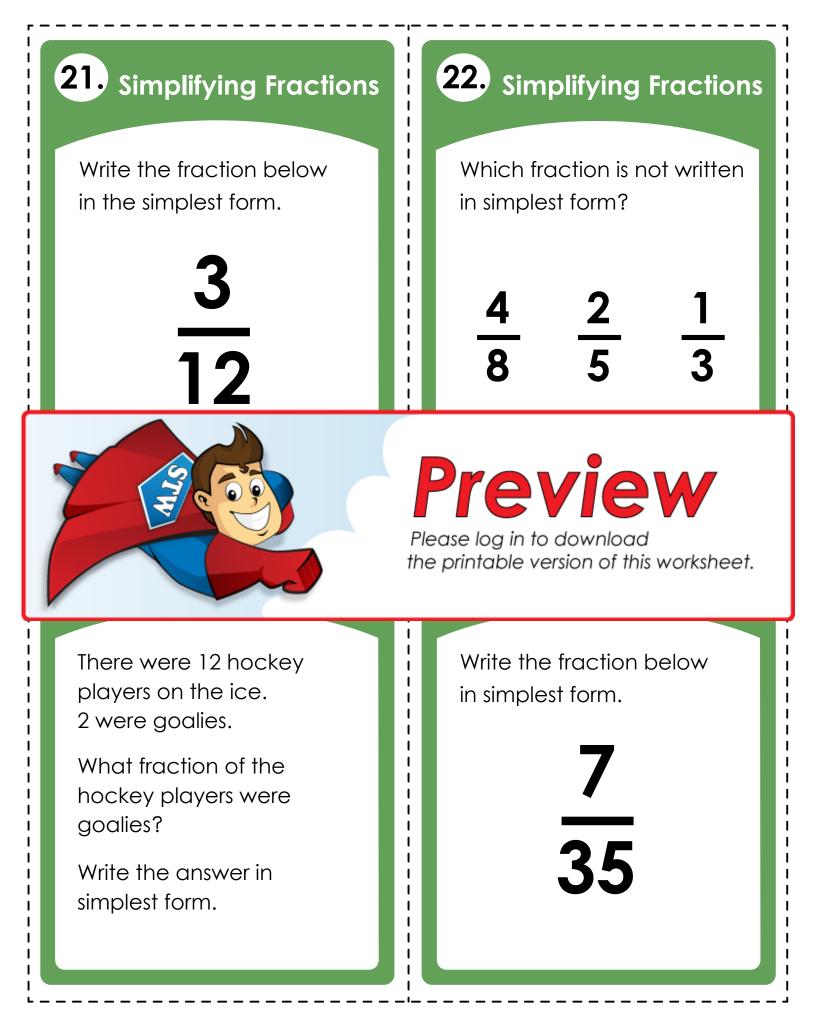

## Task Cards: Simplifying Fractions

| 1.                                                                    | 2.          | 3.  | 4.          | 5.  |  |  |  |
|-----------------------------------------------------------------------|-------------|-----|-------------|-----|--|--|--|
| Please log in to download<br>the printable version of this worksheet. |             |     |             |     |  |  |  |
|                                                                       |             |     |             |     |  |  |  |
| 20.                                                                   | <b>∠1</b> . | 20. | <b>∠</b> 1. | 50. |  |  |  |