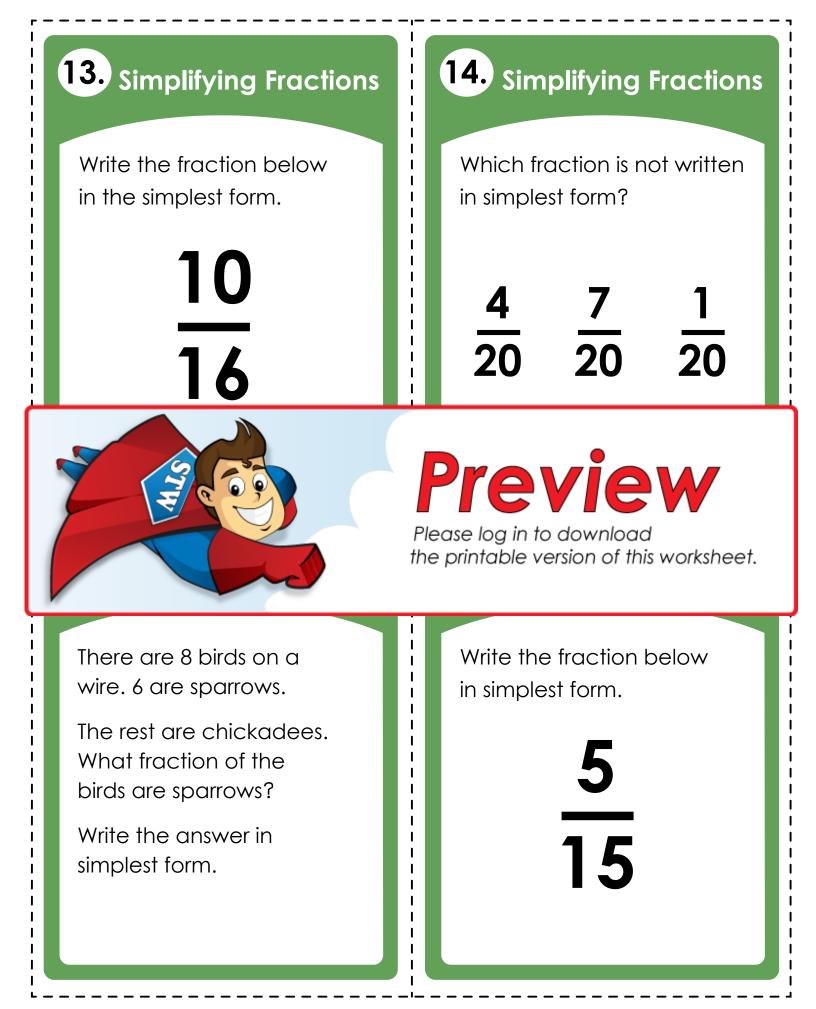

## Task Cards: Simplifying Fractions

Preview

the printable version of this worksheet.

Please log in to download

This file contains 30 task cards.

There are countless ways to use task cards in your classroom. Here are a few ideas: